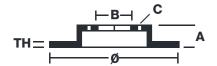

## **Technical specifications**

| EAN code          | Axle          | Diameter       |
|-------------------|---------------|----------------|
| 8020584885215     | Front         | <b>305</b> mm  |
| Thickness (TH)    | Height (A)    | Number o       |
| <b>26</b> mm      | <b>63</b> mm  | <b>5</b>       |
| Brake disc type   | Centering (B) | Min. thick     |
| <b>Ventilated</b> | <b>72</b> mm  | <b>24,5</b> mm |

115 Nm

|    | Diameter Ø<br><b>305</b> mm      |
|----|----------------------------------|
|    | Number of holes (C)<br><b>5</b>  |
| B) | Min. thickness<br><b>24,5</b> mm |

TE : 22/04/2016 VERSION : 0