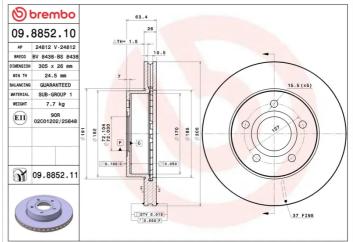

## **Technical specifications**

| EAN code          | Axle          | Diameter       |
|-------------------|---------------|----------------|
| 8020584885215     | Front         | <b>305</b> mm  |
| Thickness (TH)    | Height (A)    | Number o       |
| <b>26</b> mm      | <b>63</b> mm  | <b>5</b>       |
| Brake disc type   | Centering (B) | Min. thick     |
| <b>Ventilated</b> | <b>72</b> mm  | <b>24,5</b> mm |

115 Nm

|    | Diameter Ø<br><b>305</b> mm      |
|----|----------------------------------|
|    | Number of holes (C)<br><b>5</b>  |
| B) | Min. thickness<br><b>24,5</b> mm |

TE : 22/04/2016 VERSION : 0