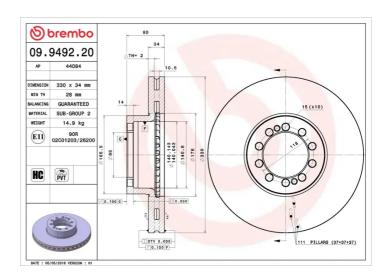

## **Technical specifications**

| EAN code<br><b>8020584949221</b> | Axle<br>Front              | Diameter Ø<br><b>330</b> mm |
|----------------------------------|----------------------------|-----------------------------|
| Thickness (TH)  34 mm            | Height (A) <b>80</b> mm    | Number of holes (C)         |
| Brake disc type Ventilated       | Centering (B) <b>95</b> mm | Min. thickness <b>28</b> mm |