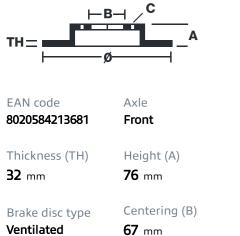

### **Technical specifications**

### Tightening torque

150 Nm

| Diameter Ø<br><b>330</b> mm    |
|--------------------------------|
| Number of holes (C)<br>5       |
| Min. thickness<br><b>30</b> mm |

**COMPATIBLE VEHICLES** 