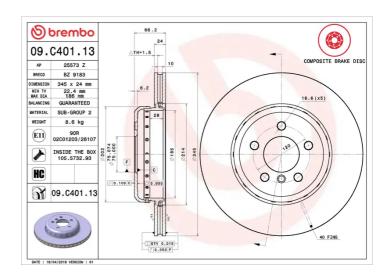

## BRAKE DISC COMPOSITE 09.C401.13

## **Technical specifications**

| EAN code<br><b>8020584220863</b> | Axle<br><b>Rear</b>        | Diameter Ø  345 mm            |
|----------------------------------|----------------------------|-------------------------------|
| Thickness (TH) <b>24</b> mm      | Height (A)  66 mm          | Number of holes (C) <b>5</b>  |
| Brake disc type  Ventilated      | Centering (B) <b>75</b> mm | Min. thickness <b>22,4</b> mm |

## **COMPATIBLE OE PART NUMBERS**

| 34206797607 | BMW |  |
|-------------|-----|--|
| 34206894382 | BMW |  |