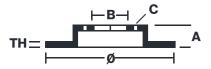

## **Technical specifications**

| EAN code<br><b>8020584220863</b> | Axle<br><b>Rear</b>        | Diameter Ø  345 mm            |
|----------------------------------|----------------------------|-------------------------------|
| Thickness (TH) <b>24</b> mm      | Height (A)  66 mm          | Number of holes (C) <b>5</b>  |
| Brake disc type  Ventilated      | Centering (B) <b>75</b> mm | Min. thickness <b>22,4</b> mm |