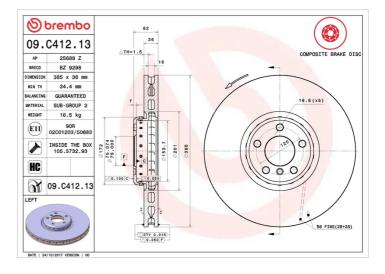

### **Technical specifications**

| EAN code             | Axle          | Diameter Ø          |
|----------------------|---------------|---------------------|
| <b>8020584223567</b> | Front left    | <b>385</b> mm       |
| Thickness (TH)       | Height (A)    | Number of holes (C) |
| <b>36</b> mm         | <b>62</b> mm  | <b>5</b>            |
| Brake disc type      | Centering (B) | Min. thickness      |
| <b>Ventilated</b>    | <b>75</b> mm  | <b>34,4</b> mm      |