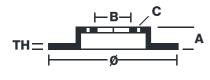

### **Technical specifications**

| EAN code             | Axle          | Diameter Ø          |
|----------------------|---------------|---------------------|
| <b>8020584223567</b> | Front left    | <b>385</b> mm       |
| Thickness (TH)       | Height (A)    | Number of holes (C) |
| <b>36</b> mm         | <b>62</b> mm  | <b>5</b>            |
| Brake disc type      | Centering (B) | Min. thickness      |
| <b>Ventilated</b>    | <b>75</b> mm  | <b>34,4</b> mm      |