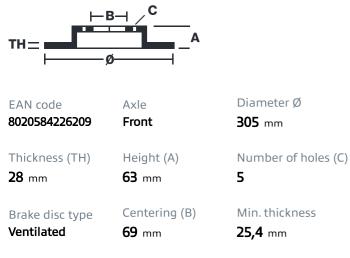

## BRAKE DISC CO-CAST 09.D526.13

Co-Cast brake disc 09.D526.13 belongs to Brembo Premium Line

The Co-Cast brake disc consists of a steel hat cast onto the high-carbon cast iron braking surface. This technology not only ensures superior performance for the braking system but also allows the weight of the disc itself to be reduced by up to 15%, resulting in reduced consumption and emission levels and improved road handling.