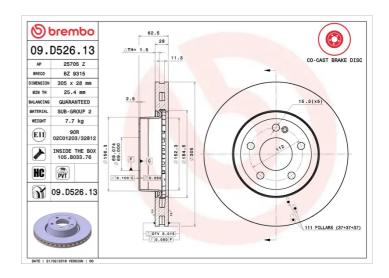

## BRAKE DISC CO-CAST 09.D526.13

Co-Cast brake disc 09.D526.13 belongs to Brembo Premium Line

The Co-Cast brake disc consists of a steel hat cast onto the high-carbon cast iron braking surface. This technology not only ensures superior performance for the braking system but also allows the weight of the disc itself to be reduced by up to 15%, resulting in reduced consumption and emission levels and improved road handling.

## **COMPATIBLE OE PART NUMBERS**

| 0004212512  | MERCEDES-BENZ        |
|-------------|----------------------|
| A0004212512 | MERCEDES-BENZ        |
| A0004212512 | MERCEDES-BENZ (BBDC) |