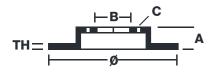

## **Technical specifications**

| EAN code             | Axle           | Diameter Ø      |
|----------------------|----------------|-----------------|
| <b>8020584326541</b> | Front          | <b>324</b> mm   |
| Thickness (TH)       | Height (A)     | Number of holes |
| <b>33</b> mm         | <b>55,4</b> mm | <b>5</b>        |
| Brake disc type      | Centering (B)  | Min. thickness  |
| Ventilated           | <b>93</b> mm   | <b>30</b> mm    |

(C)

**COMPATIBLE VEHICLES** 