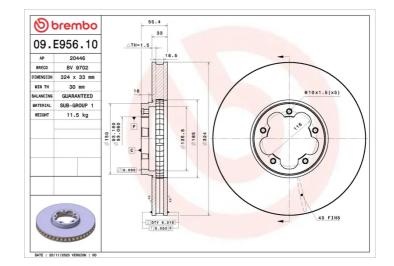

## **Technical specifications**

| EAN code             | Axle           | Diameter Ø      |
|----------------------|----------------|-----------------|
| <b>8020584326541</b> | Front          | <b>324</b> mm   |
| Thickness (TH)       | Height (A)     | Number of holes |
| <b>33</b> mm         | <b>55,4</b> mm | <b>5</b>        |
| Brake disc type      | Centering (B)  | Min. thickness  |
| Ventilated           | <b>93</b> mm   | <b>30</b> mm    |