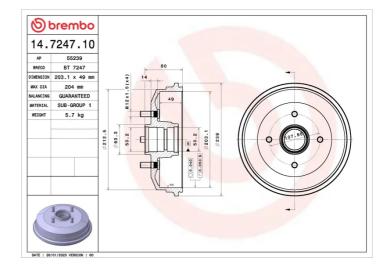

## **DRUM** 14.7247.10

## **Technical specifications**

| 8020584724712 | Axle<br><b>Rear</b> | 203 mm          |
|---------------|---------------------|-----------------|
| Width 49 mm   | Height<br><b>80</b> | Number of holes |
| Centering     | Max diameter        |                 |

**204** mm

**COMPATIBLE VEHICLES** 