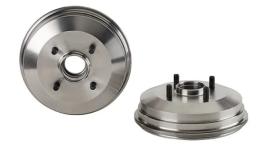

## The 14.7247.10 drum is synonymous with reliability

Brembo has developed several design solutions for drum brakes which combine multiple materials to reduce the overall weight. The most popular range of lamellar graphite cast iron drums is supplemented by cast iron drums with a steel sprocket flange and aluminium drums, whereby only the inner part of the drum on which the shoes operate are made of lamellar cast iron, namely the brake band. Additionally drums with built-in bearing kit and hub are added to this range.