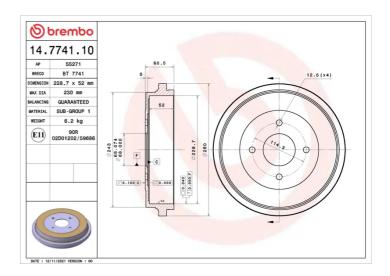

## DRUM 14.7741.10

## **Technical specifications**

| EAN code<br><b>8020584774113</b> | Axle<br><b>Rear</b> | Diameter<br><b>228</b> mm |
|----------------------------------|---------------------|---------------------------|
|                                  |                     |                           |
| Width                            | Height              | Number of holes           |
| <b>52</b> mm                     | 60,5                | 4                         |
|                                  | •                   |                           |
| Centering                        | Max diameter        |                           |

230 mm

**COMPATIBLE VEHICLES** 