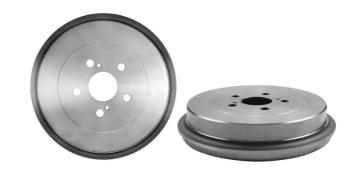

## DRUM 14.C184.10

## The 14.C184.10 drum is synonymous with reliability

Brembo has developed several design solutions for drum brakes which combine multiple materials to reduce the overall weight. The most popular range of lamellar graphite cast iron drums is supplemented by cast iron drums with a steel sprocket flange and aluminium drums, whereby only the inner part of the drum on which the shoes operate are made of lamellar cast iron, namely the brake band. Additionally drums with built-in bearing kit and hub are added to this range.