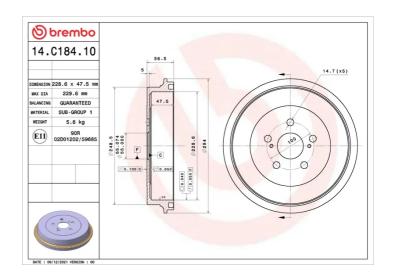

## DRUM 14.C184.10

## **Technical specifications**

| 8020584033586 | Rear                  | 228,6 mm           |
|---------------|-----------------------|--------------------|
| Width 47 mm   | Height<br><b>56,5</b> | Number of holes  5 |
| Centering     | Max diameter          |                    |

**229,6** mm

**COMPATIBLE VEHICLES** 