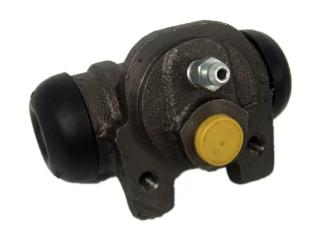

## BRAKE WHEEL CYLINDER A 12 040

## The A 12 040 brake wheel cylinder is synonymous with reliability

Brembo brake wheel cylinders are subjected to checks during the entire production process to guarantee their conformity to the strictest standards. Tightness, durability and burst tests are conducted to guarantee the reliability of the product in the most critical conditions of use.

## **Technical specifications**

| EAN code      | Axle           | Diameter       |
|---------------|----------------|----------------|
| 8432509600115 | Rear           | <b>22,2</b> mm |
|               |                | ,              |
| Threading     | Braking system | Material       |
| 10 x 1,25     | Bendix         | Cast Iron      |