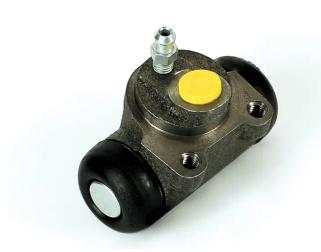

## BRAKE WHEEL CYLINDER A 12 075

## The A 12 075 brake wheel cylinder is synonymous with reliability

Brembo brake wheel cylinders are subjected to checks during the entire production process to guarantee their conformity to the strictest standards. Tightness, durability and burst tests are conducted to guarantee the reliability of the product in the most critical conditions of use.

## **Technical specifications**

| EAN code      | Axle           | Diameter       |
|---------------|----------------|----------------|
| 8432509600290 | Rear           | <b>22,2</b> mm |
| Threading     | Braking system | Material       |
| 10 x 1        | TRW            | Cast Iron      |