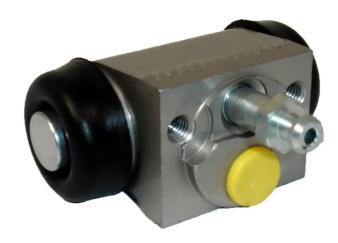

## **BRAKE WHEEL CYLINDER** A 12 335

The A 12 335 brake wheel cylinder is synonymous with reliability

Brembo brake wheel cylinders are subjected to checks during the entire production process to guarantee their conformity to the strictest standards. Tightness, durability and burst tests are conducted to guarantee the reliability of the product in the most critical conditions of use.

### **Technical specifications**

| EAN code      | Axle           | Diameter        |
|---------------|----------------|-----------------|
| 8432509602560 | Rear           | <b>17,46</b> mm |
|               |                |                 |
| Threading     | Braking system | Material        |
| 10 x 1        | TRW            | Aluminium       |