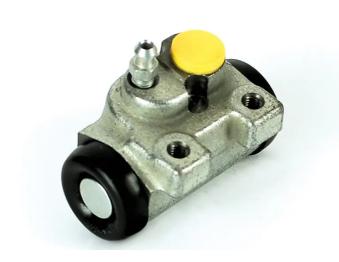

## **BRAKE WHEEL CYLINDER**A 12 358

## **Technical specifications**

| EAN code      | Axle           | Diameter        |
|---------------|----------------|-----------------|
| 8432509602782 | Rear           | <b>19,05</b> mm |
|               |                |                 |
| Threading     | Braking system | Material        |
| 12 x 1        | TRW            | Cast Iron       |