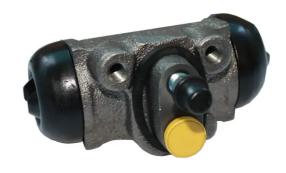

## BRAKE WHEEL CYLINDER A 12 C50

The A 12 C50 brake wheel cylinder is synonymous with reliability

Brembo brake wheel cylinders are subjected to checks during the entire production process to guarantee their conformity to the strictest standards. Tightness, durability and burst tests are conducted to guarantee the reliability of the product in the most critical conditions of use.