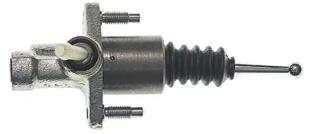

## BRAKE MASTER CYLINDER C 85 023

## The C 85 023 brake master cylinder is synonymous with reliability

Brembo's hydraulic range not only contains braking system components, but also clutch components, including clutch pipes and cylinders, as well as the brake master cylinder. All Brembo brake master cylinders are subjected to rigid operating, tightness (hydraulic and pneumatic) and durability tests.

## **Technical specifications**

EAN code
8432509652671

Axle

Diameter
15,87 mm

Braking system

Material

**Cast Iron** 

**COMPATIBLE VEHICLES** 