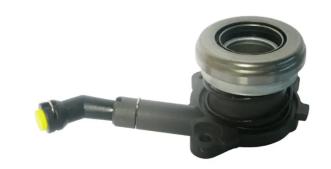

## **CENTRAL CLUTCH RELEASE DEVICE** E 24 018

## The E 24 018 central clutch release device is synonymous with reliability

Brembo's range of clutch cylinders consists not only of external clutch cylinders but also concentric clutch slave cylinders. The concentric clutch slave cylinder combines the functions of the thrust bearing and of the clutch cylinder in a single part. The clutch is therefore operated directly by the concentric actuator which performs the functions of the clutch cylinder and of the thrust bearing.