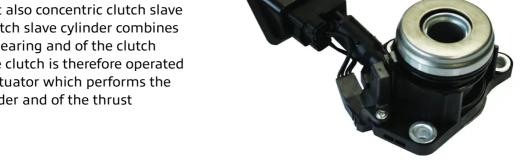

## The E 61 023 central clutch release device is synonymous with reliability

Brembo's range of clutch cylinders consists not only of external clutch cylinders but also concentric clutch slave cylinders. The concentric clutch slave cylinder combines the functions of the thrust bearing and of the clutch cylinder in a single part. The clutch is therefore operated directly by the concentric actuator which performs the functions of the clutch cylinder and of the thrust bearing.