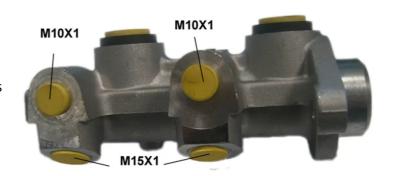

## **Technical specifications**

EAN code Diameter 8432509608562 Axle 22,2 mm

Threading
15 x 1 (2),10 x 1
(2)

Braking system Material
DELCO
Aluminium

**COMPATIBLE VEHICLES** 