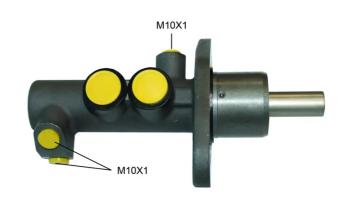

## **Technical specifications**

| EAN code      | Axle           | Diameter       |
|---------------|----------------|----------------|
| 8432509664544 | AXIE           | <b>25,4</b> mm |
| Threading     | Braking system | Material       |
| 10 x 1 (3)    | TRW            | Aluminium      |