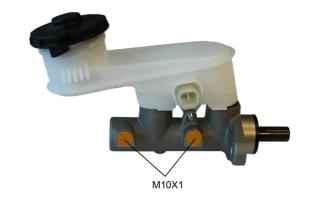

## **Technical specifications**

EAN code **8432509664681** 

Axle

Diameter

23,81 mm

Threading

Material

10 x 1 (2),2 10 X 1 Aluminium