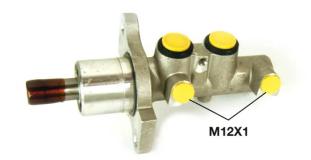

## **Technical specifications**

EAN code
8432509610077

Axle

Diameter
22,2 mm

Threading
Braking system
Material
12 x 1 (2)
TRW
Aluminium