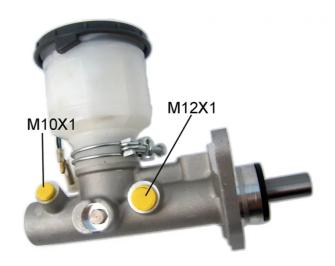

## **Technical specifications**

EAN code Diameter 8432509637449 Axle 23,81 mm

Threading

10 x 1 (1),12 x 1 Material Aluminium

**COMPATIBLE VEHICLES** 