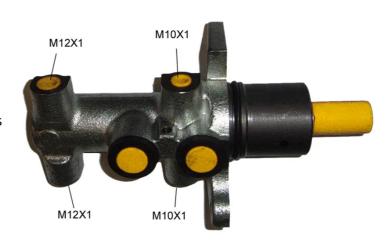

## **Technical specifications**

| 8432509610459 Threading | Axle           | <b>25,4</b> mm |
|-------------------------|----------------|----------------|
| 12 x 1 (2),10 x 1       | Braking system | Material       |
| (2)                     | <b>TRW</b>     | Cast Iron      |