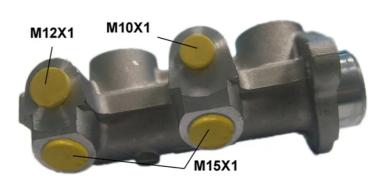

## **Technical specifications**

| EAN code<br>8432509611005                        | Axle                           | Diameter<br><b>20,64</b> mm  |
|--------------------------------------------------|--------------------------------|------------------------------|
| Threading<br>10 x 1 (1),12 x 1<br>(1),15 x 1 (2) | Braking system<br><b>DELCO</b> | Material<br><b>Aluminium</b> |