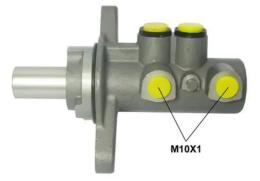

### **Technical specifications**

| EAN code<br><b>8432509637883</b> | Axle           | Diameter<br><b>22,2</b> mm |
|----------------------------------|----------------|----------------------------|
| Threading                        | Braking system | Material                   |
| <b>10 x 1 (2)</b>                | <b>Bosch</b>   | Aluminium                  |