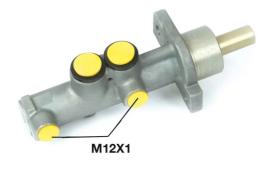

### **Technical specifications**

| EAN code<br><b>8432509611319</b> | Axle           | Diameter<br><b>22,2</b> mm |
|----------------------------------|----------------|----------------------------|
| Threading                        | Braking system | Material                   |
| <b>12 x 1 (2)</b>                | <b>Bosch</b>   | Aluminium                  |