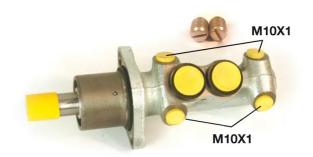

## **Technical specifications**

EAN code
8432509611753

Axle

Diameter
20,64 mm

Threading
Braking system
Material
10 x 1 (4)

ATE
Aluminium