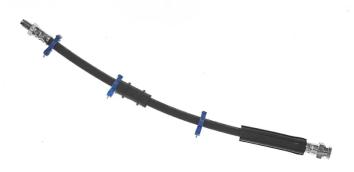

## **BRAKE HOSE** T 23 091

The T 23 091 brake hose is synonymous with reliability

Brembo flexible brake hoses are made in Semperit, a material that guarantees superior standards in terms of strength and flexibility. All Brembo pipes are manufactured and tested according to SAE J14014Q / 2010 international standards, which set stringent safety and reliability requirements which the pipes must meet.

## **Technical specifications**

| EAN code             | Axle                 | Length        |
|----------------------|----------------------|---------------|
| <b>8432509621707</b> | Front                | <b>400</b> mm |
| Threading 1<br>F10X1 | Threading 2<br>M10X1 |               |