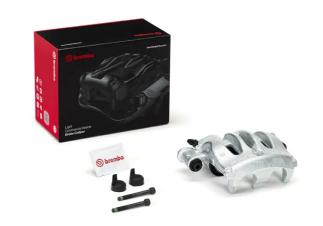

## **LCV CALIPERS F BR 049**

## F BR 049 LCV brake calipers for commercial vehicles.

Brembo's original floating calipers for commercial vehicles are an innovative solution for the most qualified workshops and customers who care deeply about vehicle maintenance and safety. Brembo offers a product with the same technical and quality contents as the original product

- OE-equivalent
- Brembo quality
- Safety
- Durability
- New components