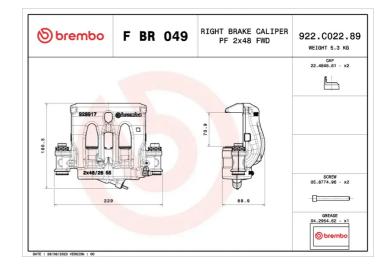

## **Technical specifications**

Bracket part number

Diameter

Number of pistons

F BK 010

48 mm

2

Braking system

**BREMBO** 

EAN code

8020584548578

**COMPATIBLE VEHICLES** 