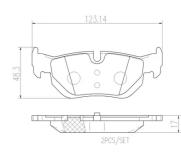

### **Technical specifications**

| EAN code             | Axle         | Thickness      |
|----------------------|--------------|----------------|
| <b>8020584109458</b> | <b>Rear</b>  | <b>17</b> mm   |
| Width                | Height       | Braking system |
| <b>123</b> mm        | <b>47</b> mm | <b>Teves</b>   |

#### Wear indicator

Prepared for wear indicator

WVA number 23926,23927,24226 Accessories With accessories With anti-squeal shim With piston clip