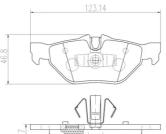

### **Technical specifications**

| EAN code             | Axle         | Thickness      |
|----------------------|--------------|----------------|
| <b>8020584109458</b> | <b>Rear</b>  | <b>17</b> mm   |
| Width                | Height       | Braking system |
| <b>123</b> mm        | <b>47</b> mm | <b>Teves</b>   |