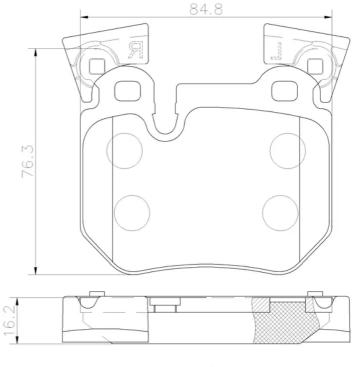

## **Technical specifications**

Thickness EAN code Axle 8020584109960 Rear **16** mm

Width Height Braking system

Brembo **87** mm **76** mm

Accessories Wear indicator

With anti-squeal WVA number Prepared for wear shim 24315