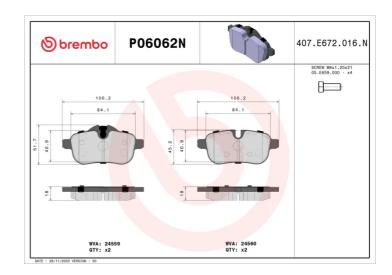

## **Technical specifications**

| •                                          |                                  |                                              |
|--------------------------------------------|----------------------------------|----------------------------------------------|
| EAN code                                   | Axle                             | Thickness                                    |
| 8020584083277                              | Rear                             | <b>18</b> mm                                 |
| Width                                      | Height                           | Braking system                               |
| <b>106</b> mm                              | <b>45</b> mm                     | TRW                                          |
|                                            |                                  | Accessories                                  |
| Wear indicator Prepared for wear indicator | WVA number<br><b>24559,24560</b> | With accessories<br>With anti-squeal<br>shim |
| muicator                                   |                                  | With brake caliper<br>bolts                  |