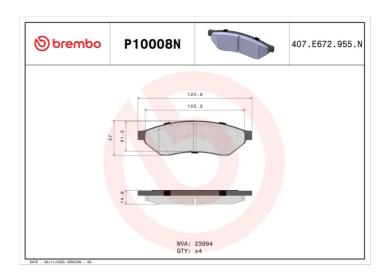

## **BRAKE PAD PRIME CERAMIC** P10008N

## **Technical specifications**

| EAN code<br><b>8020584088081</b> | Axle<br><b>Rear</b>    | Thickness  15 mm                        |
|----------------------------------|------------------------|-----------------------------------------|
| Width<br>121 mm                  | Height<br><b>37</b> mm | Braking system Sumitomo                 |
| Wear indicator<br><b>Without</b> | WVA number<br>23994    | Accessories<br>With anti-squeal<br>shim |