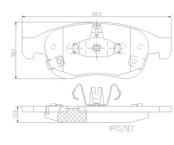

## **Technical specifications**

| EAN code<br><b>8020584116937</b> | Axle<br>Front                | Thickness 19 mm                                                     |
|----------------------------------|------------------------------|---------------------------------------------------------------------|
| Width 155 mm                     | Height<br><b>59</b> mm       | Braking system<br><b>Teves</b>                                      |
| Wear indicator Acoustic          | WVA number 22240,22241,24538 | Accessories With accessories With anti-squeal shim With piston clip |