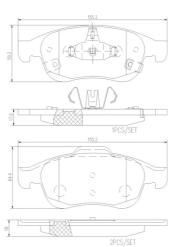

## **Technical specifications**

| EAN code<br><b>8020584116937</b> | Axle<br>Front                | Thickness 19 mm                                                     |
|----------------------------------|------------------------------|---------------------------------------------------------------------|
| Width 155 mm                     | Height<br><b>59</b> mm       | Braking system<br><b>Teves</b>                                      |
| Wear indicator Acoustic          | WVA number 22240,22241,24538 | Accessories With accessories With anti-squeal shim With piston clip |