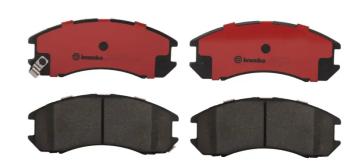

## BRAKE PAD PRIME CERAMIC P24024N

## The P24024N NAO brake pad is synonymous with reliability

Brembo NAO brake pads stand out for their ultimate braking comfort, reduced friction wear and low dust mission, which makes for cleaner rims and reduced maintenance requirements. The advanced friction material in keeping with the strictest environmental standards is the main distinguishing feature of NAO compounds.

- ✓ OE-equivalent
- ✓ Brembo quality
- Safety
- ✓ Comfort
- Durability
- ✓ Dust reduction
- ✓ With accessories