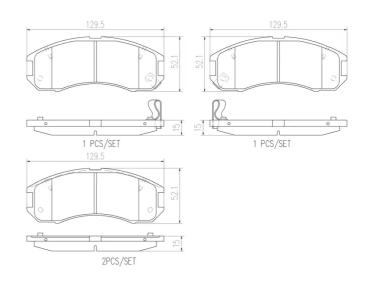

## **Technical specifications**

| EAN code<br><b>8020584088357</b> | Axle<br>Front                   | Thickness <b>15</b> mm            |
|----------------------------------|---------------------------------|-----------------------------------|
| Width<br>130 mm                  | Height 52 mm                    | Braking system <b>Akebono</b>     |
| Wear indicator <b>Acoustic</b>   | WVA number<br>21378,21379,21380 | Accessories With anti-squeal shim |