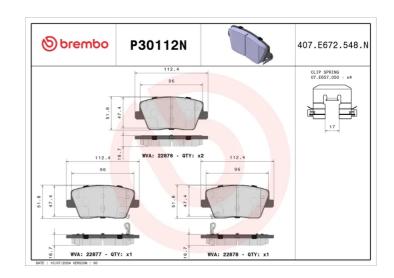

## **Technical specifications**

EAN code Axle Thickness **8020584118733 Rear 17** mm

Width Height 112 mm 52 mm

Wear indicator WVA number Accessories With anti-squeal

Acoustic 22876,22877,22878 With anti-sque shim