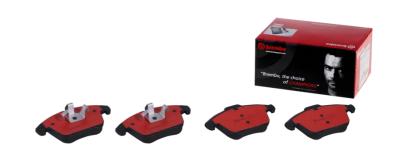

## **BRAKE PAD PRIME CERAMIC P36030N**

## The P36030N NAO brake pad is synonymous with reliability

Brembo NAO brake pads stand out for their ultimate braking comfort, reduced friction wear and low dust mission, which makes for cleaner rims and reduced maintenance requirements. The advanced friction material in keeping with the strictest environmental standards is the main distinguishing feature of NAO compounds.

- **OE-equivalent**
- Brembo quality
- Safety
- Comfort
- Durability
- **Dust reduction**
- With accessories