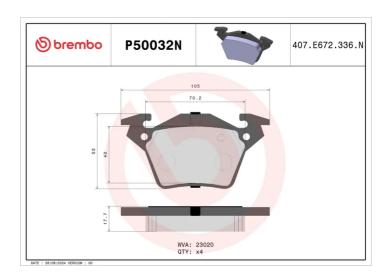

## BRAKE PAD PRIME CERAMIC P50032N

## **Technical specifications**

| EAN code<br><b>8020584088838</b> | Axle<br><b>Rear</b>    | Thickness<br>18 mm                      |
|----------------------------------|------------------------|-----------------------------------------|
| Width 105 mm                     | Height<br><b>53</b> mm | Braking system  Bosch                   |
| Wear indicator<br><b>Without</b> | WVA number<br>23020    | Accessories<br>With anti-squeal<br>shim |