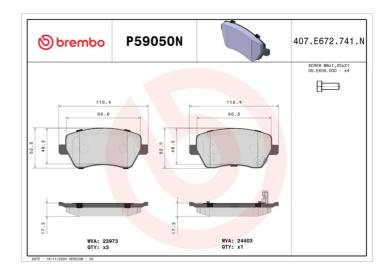

## **Technical specifications**

Axle

| 8020584089309           | Front                            | <b>17</b> mm                                                                |
|-------------------------|----------------------------------|-----------------------------------------------------------------------------|
| Width 117 mm            | Height 53 mm                     | Braking system<br>Lucas                                                     |
| Wear indicator Acoustic | WVA number<br><b>23973,24403</b> | Accessories With accessories With anti-squeal shim With brake caliper bolts |

Thickness