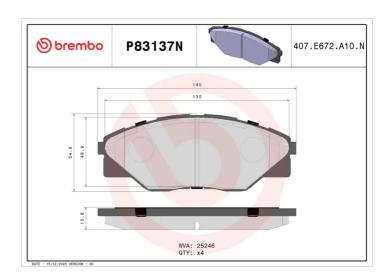

## **Technical specifications**

Axle

| 8020584085127                    | Front                      | <b>16</b> mm                            |
|----------------------------------|----------------------------|-----------------------------------------|
| Width<br>140 mm                  | Height 55 mm               | Braking system  Advics                  |
| Wear indicator<br><b>Without</b> | WVA number<br><b>25246</b> | Accessories<br>With anti-squeal<br>shim |

Thickness

**COMPATIBLE VEHICLES** 