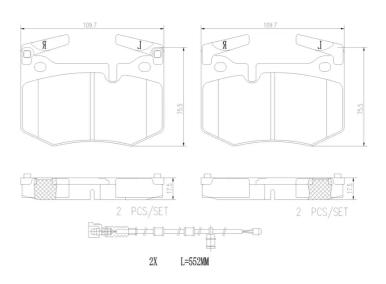

## **Technical specifications**

Axle

| 8020584119921              | Rear                      | <b>18</b> mm                                          |
|----------------------------|---------------------------|-------------------------------------------------------|
| Width 110 mm               | Height<br><b>76</b> mm    | Braking system <b>Sumitomo</b>                        |
| Wear indicator<br>Electric | WVA number<br>22542,22543 | Accessories With anti-squeal shim With counterweights |