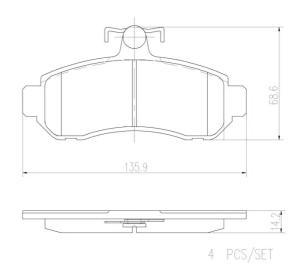

## **Technical specifications**

| EAN code<br><b>8020584086124</b> | Axle<br>Front           | Thickness<br><b>14</b> mm               |
|----------------------------------|-------------------------|-----------------------------------------|
| Width<br>136 mm                  | Height 69 mm            | Braking system<br><b>Lucas</b>          |
| Wear indicator<br><b>Without</b> | WVA number <b>22063</b> | Accessories<br>With anti-squeal<br>shim |