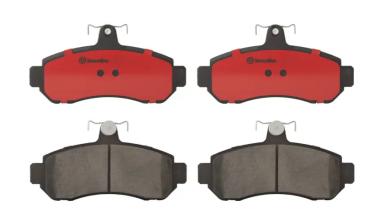

## BRAKE PAD PRIME CERAMIC P99017N

## The P99017N NAO brake pad is synonymous with reliability

Brembo NAO brake pads stand out for their ultimate braking comfort, reduced friction wear and low dust mission, which makes for cleaner rims and reduced maintenance requirements. The advanced friction material in keeping with the strictest environmental standards is the main distinguishing feature of NAO compounds.

- ✓ OE-equivalent
- Brembo quality
- Safety
- ✓ Comfort
- Durability
- Dust reduction
- ✓ With accessories