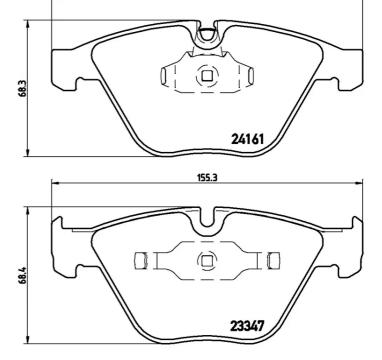

## **Technical specifications**

EAN code Thickness **8020584059937 20** mm

Width Height Braking system

**155** mm **68** mm **Teves** 

Wear indicator

Prepared for wear indicator

WVA number

23347,24161

With anti-squeal shim

155.3