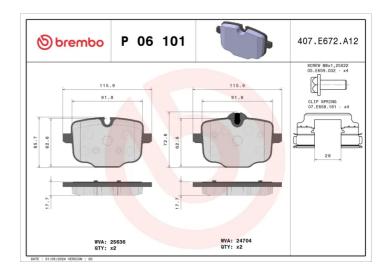

## **Technical specifications**

| recillical spe                             | cilications                      |                                                                             |
|--------------------------------------------|----------------------------------|-----------------------------------------------------------------------------|
| EAN code                                   | Axle                             | Thickness                                                                   |
| 8020584087299                              | Rear                             | <b>18</b> mm                                                                |
| Width                                      | Height                           | Braking system                                                              |
| <b>116</b> mm                              | <b>66</b> mm                     | TRW                                                                         |
| Wear indicator Prepared for wear indicator | WVA number<br><b>24704,25636</b> | Accessories With accessories With anti-squeal shim With brake caliper bolts |