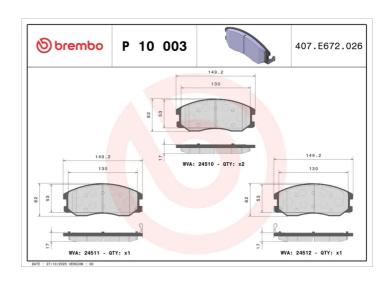

## **Technical specifications**

مایرا

| 149 mm Wear indicator      | 62 mm  WVA number 24510,24511,24512 | Mando  Accessories  With anti-squeal |
|----------------------------|-------------------------------------|--------------------------------------|
| <b>8020584060025</b> Width | Front<br>Height                     | <b>17</b> mm  Braking system         |
| EAN Code                   | Axie                                | THICKITESS                           |

Thickness

**COMPATIBLE VEHICLES** 