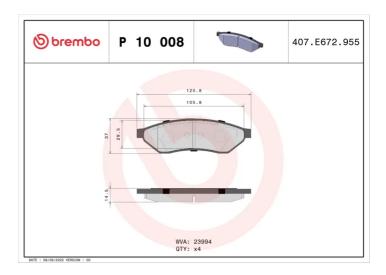

## **Technical specifications**

| EAN code<br><b>8020584060070</b> | Axle<br><b>Rear</b>    | Thickness  15 mm                  |
|----------------------------------|------------------------|-----------------------------------|
| Width 121 mm                     | Height<br><b>37</b> mm | Braking system Sumitomo           |
| Wear indicator<br><b>Without</b> | WVA number<br>23994    | Accessories With anti-squeal shim |