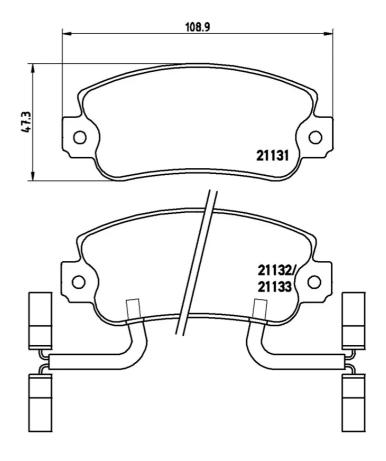

## **Technical specifications**

| Wear indicator<br><b>Electric</b> | WVA number<br>21131,21132,21133 | Accessories With anti-squeal shim |
|-----------------------------------|---------------------------------|-----------------------------------|
| Width<br><b>109</b> mm            | Height<br><b>47</b> mm          | Braking system<br>Bendix          |
| EAN code<br><b>8020584051016</b>  | Axle<br><b>Front</b>            | 15 mm                             |