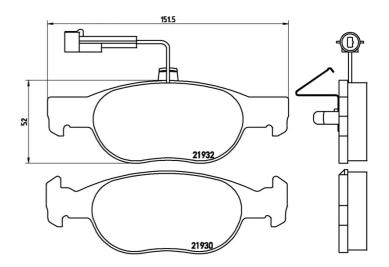

## **Technical specifications**

| EAN code<br><b>8020584060261</b>  | Axle<br>Front                    | Thickness 18 mm                                                     |
|-----------------------------------|----------------------------------|---------------------------------------------------------------------|
| Width 151 mm                      | Height 52 mm                     | Braking system<br><b>Teves</b>                                      |
| Wear indicator<br><b>Electric</b> | WVA number<br><b>21930,21932</b> | Accessories With accessories With anti-squeal shim With piston clip |