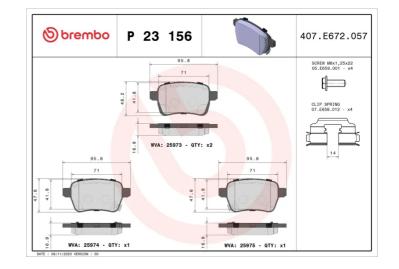

## **Technical specifications** Thickness EAN code Axle 8020584112182 Rear 17 mm Width Height Braking system 96 mm **48** mm TRW Accessories With accessories Wear indicator WVA number With anti-squeal Acoustic 25973,25974,25975 shim With brake caliper